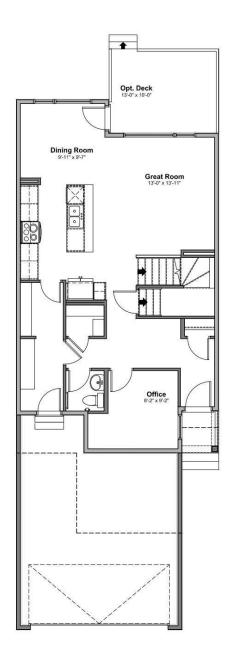

#### \$614,900

4 Bedroom, 2.50 Bathroom, 1,961 sqft Single Family on 0.00 Acres

Edgemont (Edmonton), Edmonton, AB

Introducing a Brand New 2-Storey Home built by Anthem, in the Highly Desirable Community of Weston at Edgemont, Located in the Heart of WEST Edmonton! This stunning home features a thoughtfully designed layout with a main floor bedroom, SIDE Entry, Upstairs, you'll find three additional spacious bedrooms, a bonus room, and a convenient upper-floor laundry room. Enjoy high-end finishes throughout, including: Quartz countertops, Stylish kitchen appliances, Walk-through pantry, Modern lighting fixtures, His & Hers sinks in the ensuite, Vinyl flooring on the main level, bathrooms, and laundry room, carpet on the upper floor, Large dining area and a bright, open-concept living room, Double attached front garage. \*This home is currently under construction. \*Photos are of a previously built model and used for reference only. \*Actual interior colors and upgrades may vary.