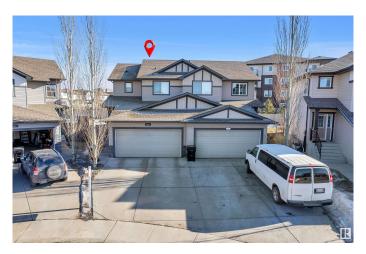

## \$524,900

5 Bedroom, 3.50 Bathroom, 1,647 sqft Single Family on 0.00 Acres

Charlesworth, Edmonton, AB

Welcome to this stunning duplex in the highly sought-after community of Charlesworth! With a total of 1646 sqft, this beautiful property boasts a thoughtful layout, featuring a den and half bath, open-concept kitchen with granite countertops, and spacious living and dining areas on the main floor. The upper level showcases three generous-sized bedrooms, including a master with walk-in closet and 3-piece ensuite. The fully finished basement adds an additional bedroom, full bathroom, and spacious living room. Exterior highlights include a fully landscaped and fenced yard. Prime location, just a short walk to public transit, shopping centre, schools, and parks, makes this property a must-see!

#### **Essential Information**

MLS® # E4438584 Price \$524,900

Bedrooms 5

Bathrooms 3.50

Full Baths 3

Half Baths 1

Square Footage 1,647 Acres 0.00

Year Built 2012

# **Community Information**

Address 625 56 Street
Area Edmonton
Subdivision Charlesworth
City Edmonton

County ALBERTA

Province AB

Postal Code T6X 1S1