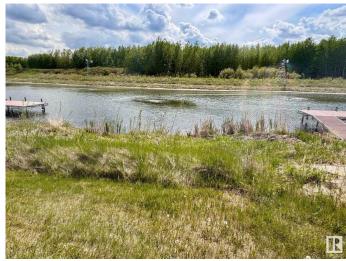

## \$217,750

0 Bedroom, 0.00 Bathroom, Rural on 0.17 Acres

Windmill Harbour, Rural Lac Ste. Anne County, AB

The LAST waterfront lot in this gated community is up for grabs! Ready to build your dream home? This is your golden (or should we say sandy) opportunity! Nestled in a private, gated community, this one-of-a-kind lot is sitting right on the water and just waiting for your custom house plans (with C2 as your builder). Whether you want a cozy cabin or a full-time family home, this spot is perfect for year-round living! You'II have your very own private beach, plus a dock and a boat permit(extra)â€"hello, summer fun! Imagine sipping your morning coffee with lake views or spending the day tubing, fishing, and soaking up the sunshine. This is the last chance to get in on this waterfront lifestyle, and trust usâ€"this kind of magic doesn't come around often. So bring your flip flops, your blueprints (or pick from their ready to go ones), and your big dreams... this is where your next chapter begins!

### **Exterior**

Exterior Features Backs Onto Lake, Beach Access, Boating, Gated Community, Lake

Access Property, Lake View, Stream/Pond, Waterfront Property