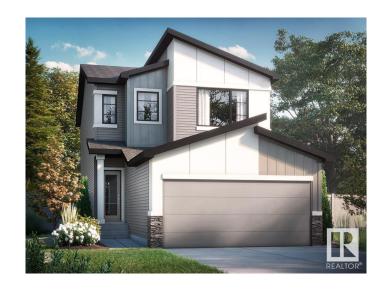

### \$577,395

4 Bedroom, 3.00 Bathroom, 1,886 sqft Single Family on 0.00 Acres

Keswick Area, Edmonton, AB

The Stella is a spacious single family home model with an open concept main floor, complete with a kitchen that overlooks the great room and dining area. You will also find a spacious walk-through pantry which leads to the mudroom, an open to above staircase, and a 4th bedroom and full bathroom with a shower on the main floor. The second floor features a large central bonus room which creates added privacy between the primary suite and the secondary rooms. The luxurious primary suite comes complete with a full bathroom and a walk-in closet. This home also has a side entrance with 9' foundation, offering the option for potential development. Photos are representative.