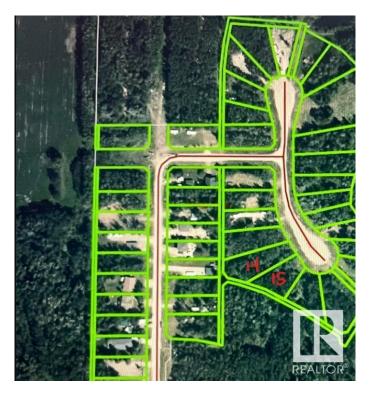

## \$80,000

0 Bedroom, 0.00 Bathroom, Rural on 0.44 Acres

Village West, Rural Wetaskiwin County, AB

Choose your own neighbours! Rare opportunity to purchase adjacent pie-shaped lots in Village West Estates at Pigeon Lake. Have an impressive circular drive, OR purchase JUST this beautiful .44 acre lot for \$80,000, and have friends or family purchase the similarly beautiful .34 acre lot next door! Enjoy the privacy and tranquility of this almost half-acre treed lot just steps along the trails and a bridge away from the Village at Pigeon Lake and its many amenities, including: grocery, gas, restaurants, lounges, inn, spa, liquor, cannabis, clothing, laundry, ice cream, pizza, bank, and more! Black Bull Golf Resort is across the road. Three other golf courses to choose from in the area. Mameo Beach & boat launch nearby. Schools too. Live year-round! Just less than hour from Edmonton, and 1/2 hour from Wetaskiwin, Millet, Calmar etc. Who says you can't have your cake and eat it too?

## **Community Information**

Address 14 11032 Hwy 13

Area Rural Wetaskiwin County

Subdivision Village West

City Rural Wetaskiwin County

County ALBERTA

Province AB

Postal Code T0C 2V0