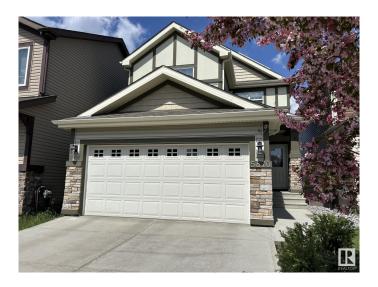

# \$555,000 - 5870 Anthony Crescent, Edmonton

MLS® #E4438991

### \$555,000

3 Bedroom, 2.50 Bathroom, 1,579 sqft Single Family on 0.00 Acres

Allard, Edmonton, AB

Welcome to the beautiful neighborhood of Allard. This 3 bedroom, 2.5 bathroom single family house with double attached garage. Inside featuring 9 foot ceiling on the main floor, kitchen with S/S appliances, marble counter tops and island with eating bar. the upstairs features 3 bedrooms, Master with 5 pc en-suite and walk in closet, laundry is also located on the 2 nd floor. Nice big backyard with huge deck. House is upgraded with triple-pain windows and 15 solar panels on the roof ,7.35 KWT only 3 years old with 24 years of warranty 24K value.