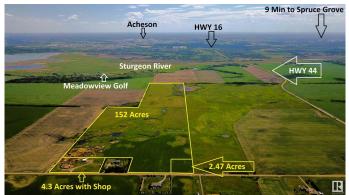

#### \$949,900

0 Bedroom, 0.00 Bathroom, Rural on 152.70 Acres

None, Rural Sturgeon County, AB

152 ACRE FARM OPPORTUNITY - Ideally located at the TOP OF THE HILL just 10 MIN FROM ST.ALBERT, Edmonton or Spruce Grove. BUILD YOUR DREAM HOME with views to the South, add a Barn, Shop, SECOND RESIDENCE, all are permitted under the zoning. Power and Gas at the road and LESS THAN 1KM OF GRAVEL. Great opportunity to get into the country and still be close to town. BUSSING TO SCHOOL IN ST.ALBERT K-9, 86 ACRES OF HIGH PRODUCING SOIL, seeded to pasture and hay and suitable for grains. Cross fenced and SET UP FOR HORSES with multiple ponds.