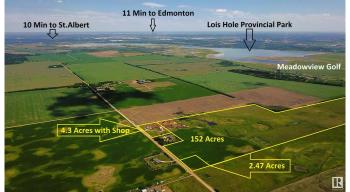

#### \$434,900

0 Bedroom, 0.00 Bathroom, Rural on 4.30 Acres

None, Rural Sturgeon County, AB

Acreage READY FOR DEVELOPMENT just 10 MIN FROM ST.ALBERT Edmonton or Spruce Grove! 4.3 acres out of subdivision and Zoned AG. BUILD YOUR DREAM HOME and zoning allows for a SECOND RESIDENCE if you want. Already on site is a 42x48 SHOP with 100amp power, 14x14 overhead door plus a 10x12 office with mezzanine above. Another METAL SHED 32x42 with 100amp power. GATED and partially fenced. LESS THAN 1KM OF GRAVEL. Great opportunity to get into the country and still be close to town. BUSSING TO SCHOOL IN ST.ALBERT K-9. \*Vendor Financing available