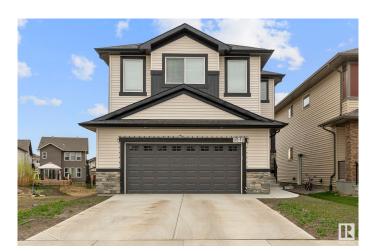

# \$689,000 - 3512 6 Street, Edmonton

MLS® #E4439622

## \$689.000

4 Bedroom, 3.00 Bathroom, 2,293 sqft Single Family on 0.00 Acres

Maple Crest, Edmonton, AB

Nestled in the desirable Maple neighborhood, this stunning 4-bed, 3-bath home is now available for sale. Ideal for families or those who love to entertain, this property boasts a spacious layout and desirable features. The heart of the home is the modern kitchen, complete with a convenient island and a walk-in pantry, perfect for storing all your culinary essentials. You'll also appreciate the convenience of the double attached garage, protecting your vehicles from the elements. Retreat to the luxurious main bedroom ensuite. featuring dual sinks, a soaking bathtub, and a sleek glass standing shower. Completing the interior is a dedicated laundry room and a convenient entrance into the basement, offering potential for future customization.

### **Essential Information**

MLS® # E4439622 Price \$689,000

Bedrooms 4

Bathrooms 3.00

Full Baths 3

Square Footage 2,293

Acres 0.00

Year Built 2022

Type Single Family

Sub-Type Detached Single Family

Style 2 Storey
Status Active

## **Community Information**

Address 3512 6 Street

Area Edmonton
Subdivision Maple Crest
City Edmonton

County ALBERTA

Province AB

Postal Code T6T 2L5