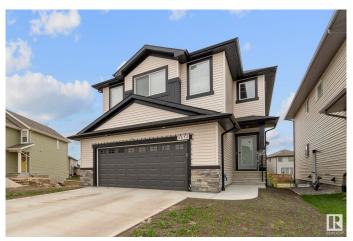

# \$689,000 - 3512 6 Street, Edmonton

MLS® #E4439622

## \$689.000

4 Bedroom, 3.00 Bathroom, 2,293 sqft Single Family on 0.00 Acres

Maple Crest, Edmonton, AB

Nestled in the desirable Maple neighborhood, this stunning 4-bed, 3-bath home is now available for sale. Ideal for families or those who love to entertain, this property boasts a spacious layout and desirable features. The heart of the home is the modern kitchen, complete with a convenient island and a walk-in pantry, perfect for storing all your culinary essentials. You'll also appreciate the convenience of the double attached garage, protecting your vehicles from the elements. Retreat to the luxurious main bedroom ensuite. featuring dual sinks, a soaking bathtub, and a sleek glass standing shower. Completing the interior is a dedicated laundry room and a convenient entrance into the basement, offering potential for future customization.

#### **Exterior**

Exterior Wood, Vinyl

Exterior Features Airport Nearby, Golf Nearby, Park/Reserve, Playground Nearby, Public

Transportation, Schools, Shopping Nearby

Roof Asphalt Shingles

Construction Wood, Vinyl