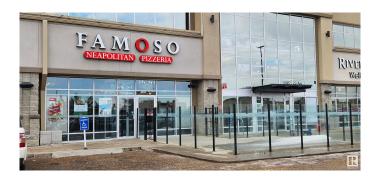

#### \$640,000

0 Bedroom, 0.00 Bathroom, Business on 0.00 Acres

Magrath Heights, Edmonton, AB

This turn key franchise sale includes all equipment, trained staff and management. Situated in a high foot traffic area. This location provides a strong nationally recognized brand, loyal customer base and profit ready business with minimal start up delays.

## Exterior

Exterior See Remarks Construction See Remarks