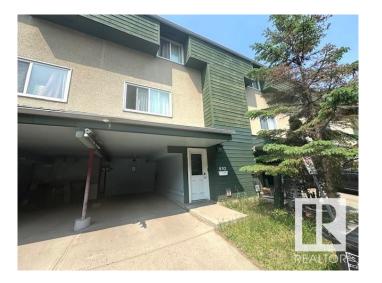

# \$179,900

3 Bedroom, 1.50 Bathroom, 963 sqft Condo / Townhouse on 0.00 Acres

Abbottsfield, Edmonton, AB

This 3 Bedroom Townhouse was renovated in 2021,Upgrades and features include: 2 new bathrooms, new kitchen, vinyl plank floors, 5 new appliances, newer hot water tank and furnace. All doors, baseboards, trim, locks, and handles replaced. LED lighting. Fresh paint inside and outside. New carbon monoxide / smoke detectors,Single Covered carport and More! Good Size west facing yard with a large deck! Great location close to Schools, Shopping, Transit, Yellowhead Trail, Anthony Henday Drive, Rundle Park and 10 mins to Downtown!

#### **Amenities**

Amenities Deck, Parking-Visitor

Parking Single Carport

#### **Exterior**

Exterior Wood, Stucco

Exterior Features Fenced, Flat Site, Golf Nearby, Park/Reserve, Playground Nearby,

Public Swimming Pool, Public Transportation, Schools, Shopping

Nearby, Ski Hill Nearby

Roof Asphalt Shingles
Construction Wood, Stucco

Foundation Concrete Perimeter