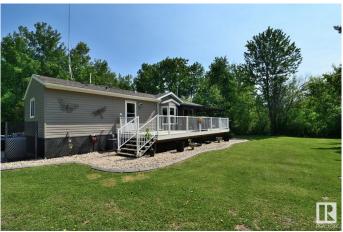

### \$365,000

2 Bedroom, 1.00 Bathroom, 969 sqft Rural on 1.58 Acres

Lakeview Place, Rural Lac Ste. Anne County, AB

Total serenity awaits you in this beautifully maintained lake house by Moduline Homes. Large lot with double detached garage, work shed, wood shed, container shed and enchanting landscaping. House has a large deck (12'x33') running along almost entire front of the building and covered in part by large retractable panels awning. Gorgeous interior with abundance of elegant cabinetry, newer appliances, large windows, skylight over kitchen, vinyl flooring, and wood burning stove. Drilled well, two septic tanks, propane tank for your current furnace or natural gas line ready for you to switch. There is also a possibility to acquire adjacent lot.

#### **Amenities**

Features Deck, Detectors Smoke, Fire Pit, Parking-Extra, R.V. Storage, Skylight,

Workshop