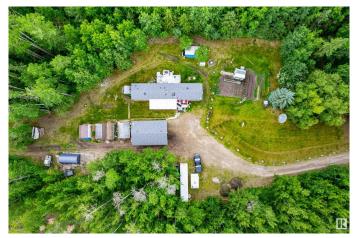

### \$315,000

2 Bedroom, 2.00 Bathroom, 1,399 sqft Rural on 3.02 Acres

Johnson Park, Rural Lac Ste. Anne County, AB

Looking for the perfect start to acreage ownership? This well-kept 2 bed, 2 bath Ridgewood modular sits on a beautiful 3-acre parcel, surrounded by trees and nature. Inside, the home is dated but clean and all it needs is your personal cosmetic touch. Recent updates include a brand new stove, washer, water distiller, new shingles, a rebuilt furnace with a new thermostat, and a new septic tank. The property is fully equipped for comfortable acreage living, featuring a 22x34 heated and insulated garage with a 240 volt outlet, two 10x16 sheds, a 10x20 tent garage, plus a planted garden and greenhouse. Essential maintenance items negotiable. Whether you're ready to enjoy it as is or looking for the ideal spot to build your future dream home, this one is worth a look!

#### **Amenities**

Features Deck, Front Porch, Workshop

#### **Exterior**

Exterior Modular

Exterior Features Fenced, Treed Lot, Vegetable Garden

Construction Modular

Foundation Concrete Perimeter, Wood