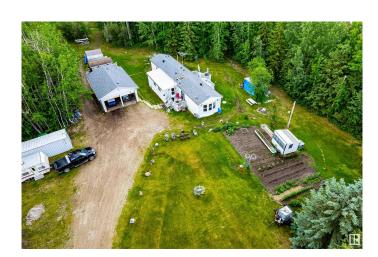

### \$315,000

2 Bedroom, 2.00 Bathroom, 1,399 sqft Rural on 3.02 Acres

Johnson Park, Rural Lac Ste. Anne County, AB

Looking for the perfect start to acreage ownership? This well-kept 2 bed, 2 bath Ridgewood modular sits on a beautiful 3-acre parcel, surrounded by trees and nature. Inside, the home is dated but clean and all it needs is your personal cosmetic touch. Recent updates include a brand new stove, washer, water distiller, new shingles, a rebuilt furnace with a new thermostat, and a new septic tank. The property is fully equipped for comfortable acreage living, featuring a 22x34 heated and insulated garage with a 240 volt outlet, two 10x16 sheds, a 10x20 tent garage, plus a planted garden and greenhouse. Essential maintenance items negotiable. Whether you're ready to enjoy it as is or looking for the ideal spot to build your future dream home, this one is worth a look!

#### **Amenities**

Features Deck, Front Porch, Workshop

#### **Exterior**

Exterior Modular

Exterior Features Fenced, Treed Lot, Vegetable Garden

Construction Modular

Foundation Concrete Perimeter, Wood