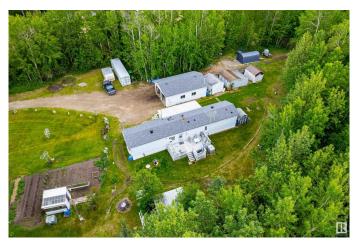

### \$315,000

2 Bedroom, 2.00 Bathroom, 1,399 sqft Rural on 3.02 Acres

Johnson Park, Rural Lac Ste. Anne County, AB

Looking for the perfect start to acreage ownership? This well-kept 2 bed, 2 bath Ridgewood modular sits on a beautiful 3-acre parcel, surrounded by trees and nature. Inside, the home is dated but clean and all it needs is your personal cosmetic touch. Recent updates include a brand new stove, washer, water distiller, new shingles, a rebuilt furnace with a new thermostat, and a new septic tank. The property is fully equipped for comfortable acreage living, featuring a 22x34 heated and insulated garage with a 240 volt outlet, two 10x16 sheds, a 10x20 tent garage, plus a planted garden and greenhouse. Essential maintenance items negotiable. Whether you're ready to enjoy it as is or looking for the ideal spot to build your future dream home, this one is worth a look!

#### **Amenities**

Features Deck, Front Porch, Workshop

#### **Exterior**

Exterior Modular

Exterior Features Fenced, Treed Lot, Vegetable Garden

Construction Modular

Foundation Concrete Perimeter, Wood