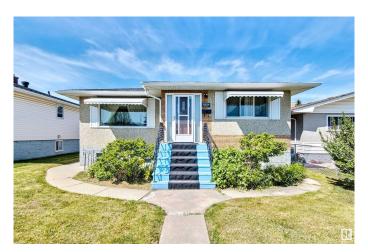

# \$324,000 - 12936 62 Street, Edmonton

MLS® #E4440218

# \$324,000

3 Bedroom, 2.00 Bathroom, 952 sqft Single Family on 0.00 Acres

Belvedere, Edmonton, AB

This charming raised bungalow is full of possibilities! Featuring 2 bedrooms on the main floor and a fully finished basement with a separate entrance, second kitchen, and additional living space, it's perfectly suited for multi-generational living or an in-law suite. Enjoy the convenience of a double detached garage plus RV parking, offering plenty of room for vehicles, toys, and storage. Step outside to a private, fully fenced backyardideal for relaxing evenings or weekend barbecues. Located just minutes from transit, shopping, hospitals, and everyday amenities, this home offers the perfect blend of comfort, flexibility, and location. Whether you're looking to settle in or invest smartly, this property is packed with potential.

Built in 1958