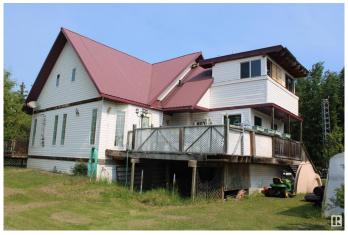

### \$355,000

1 Bedroom, 1.00 Bathroom, 1,600 sqft Rural on 0.62 Acres

Alberta Beach, Rural Lac Ste. Anne County, AB

This is a very large home on a .620 acre lot that has a possibility of being subdivided. The main level has 1600 sq ft Plus a partially finished upper level of 1100 sq ft. has two roughed in bedrooms, The main level has a large great room and formal dining room, space for the whole family. The kitchen has ample space and a walk through pantry and lots of counter space. It also has a main floor office space and a spot for your washer and dryer. The Master bedroom is good sized and the main bathroom has a five piece bath with jacuzzi tub and a walk in huge closet area. The yard is very large and manicured with trees and shrubs all around. Included is a greenhouse and a garden tractor.

#### **Essential Information**

MLS® # E4440256 Price \$355,000

Bedrooms 1

Bathrooms 1.00

Full Baths 1

Square Footage 1,600 Acres 0.62 Year Built 2000

Type Rural

Sub-Type Detached Single Family