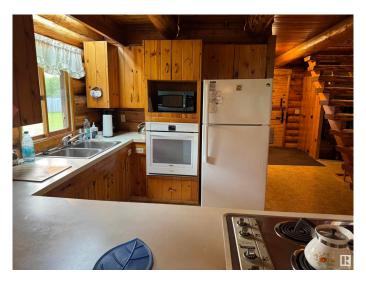

## \$399,000

2 Bedroom, 2.00 Bathroom, 1,880 sqft Rural on 3.48 Acres

None, Rural Brazeau County, AB

This log home & shop sits on a 3.48 acres just a short drive from Breton. The main floor features a kitchen, a cozy dining area, a welcoming living room, a family room, bathroom, utility space & a laundry room. Upstairs, you'll find two spacious bedrooms, an ensuite & a comfortable sitting area. The home is built on a crawlspace & the landscaped yard is developed & mature. The heated & insulated shop is a mechanic's paradise, complete with 2 pc bathroom, overhead crane, cupboards, air compressor, wash station, a mounted vise, a bench grinder, and a large attached lean-to. There's a Semi truck enclosed trailer without wheels for extra storage. A ride-on lawn mower is included to keep the grounds looking pristine. This property is conveniently located just minutes away from Breton with nearby shopping, schools & other amenities.