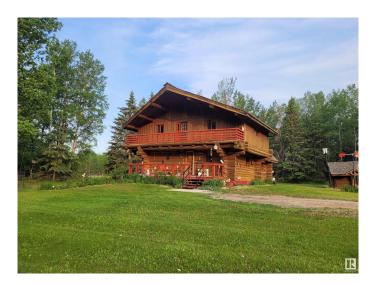

## \$399,000

2 Bedroom, 2.00 Bathroom, 1,880 sqft Rural on 3.48 Acres

None, Rural Brazeau County, AB

This log home & shop sits on a 3.48 acres just a short drive from Breton. The main floor features a kitchen, a cozy dining area, a welcoming living room, a family room, bathroom, utility space & a laundry room. Upstairs, you'll find two spacious bedrooms, an ensuite & a comfortable sitting area. The home is built on a crawlspace & the landscaped yard is developed & mature. The heated & insulated shop is a mechanic's paradise, complete with 2 pc bathroom, overhead crane, cupboards, air compressor, wash station, a mounted vise, a bench grinder, and a large attached lean-to. There's a Semi truck enclosed trailer without wheels for extra storage. A ride-on lawn mower is included to keep the grounds looking pristine. This property is conveniently located just minutes away from Breton with nearby shopping, schools & other amenities.

#### **Exterior**

Exterior Log

Exterior Features Golf Nearby, Schools, Shopping Nearby, Treed Lot

Construction Log

Foundation Block, Concrete Perimeter