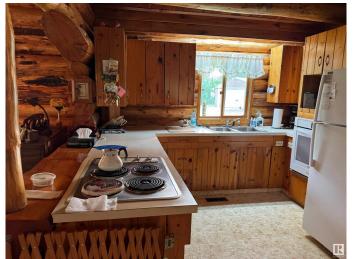

## \$399,000

2 Bedroom, 2.00 Bathroom, 1,880 sqft Rural on 3.48 Acres

None, Rural Brazeau County, AB

This log home & shop sits on a 3.48 acres just a short drive from Breton. The main floor features a kitchen, a cozy dining area, a welcoming living room, a family room, bathroom, utility space & a laundry room. Upstairs, you'll find two spacious bedrooms, an ensuite & a comfortable sitting area. The home is built on a crawlspace & the landscaped yard is developed & mature. The heated & insulated shop is a mechanic's paradise, complete with 2 pc bathroom, overhead crane, cupboards, air compressor, wash station, a mounted vise, a bench grinder, and a large attached lean-to. There's a Semi truck enclosed trailer without wheels for extra storage. A ride-on lawn mower is included to keep the grounds looking pristine. This property is conveniently located just minutes away from Breton with nearby shopping, schools & other amenities.