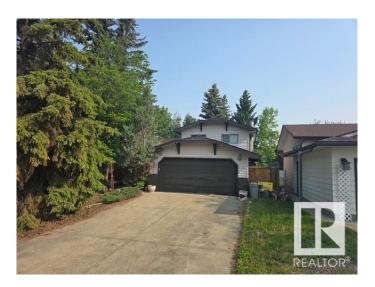

# \$400,000

4 Bedroom, 2.50 Bathroom, 1,089 sqft Single Family on 0.00 Acres

Crawford Plains, Edmonton, AB

Handyman Special! This solid 4 Bedroom, 2.5 bath home with a double garage has all the core components of a great family home. Located in Crawford Plains, close to schools, parks and great access to the Henday. Property sold as-is, where-is.

Built in 1983

#### **Exterior**

Exterior Wood, Vinyl
Exterior Features See Remarks

Roof Asphalt Shingles

Construction Wood, Vinyl

Foundation Concrete Perimeter