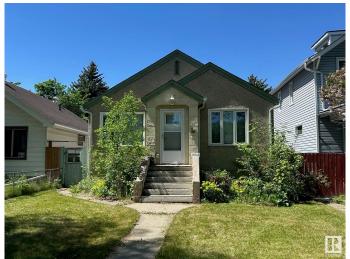

# \$290,000

4 Bedroom, 2.00 Bathroom, 751 sqft Single Family on 0.00 Acres

Parkdale (Edmonton), Edmonton, AB

Renovated bungalow on a beautiful tree lined street. The living room, bedrooms and hallway have hardwood flooring, fireplace and a ton of character. Newer kitchen with lot of cabinets. 2 bedrooms on the main floor and an updated 4 piece bathroom. The fully finished basement has a 3 piece bathroom and 2 bedrooms plus mechanical and laundry area. The fenced yard has a ton of potential. Located close to all amenities. Newer furnace, insulation, roof, windows.

# **Exterior**

Exterior Wood, Stucco

Exterior Features See Remarks

Roof Asphalt Shingles

Construction Wood, Stucco

Foundation Concrete Perimeter