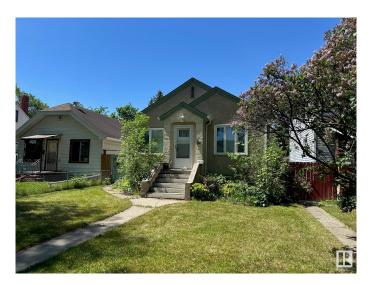

# \$290,000

4 Bedroom, 2.00 Bathroom, 751 sqft Single Family on 0.00 Acres

Parkdale (Edmonton), Edmonton, AB

Renovated bungalow on a beautiful tree lined street. The living room, bedrooms and hallway have hardwood flooring, fireplace and a ton of character. Newer kitchen with lot of cabinets. 2 bedrooms on the main floor and an updated 4 piece bathroom. The fully finished basement has a 3 piece bathroom and 2 bedrooms plus mechanical and laundry area. The fenced yard has a ton of potential. Located close to all amenities. Newer furnace, insulation, roof, windows.

Type Single Family

Sub-Type Detached Single Family

Style Bungalow

Status Active