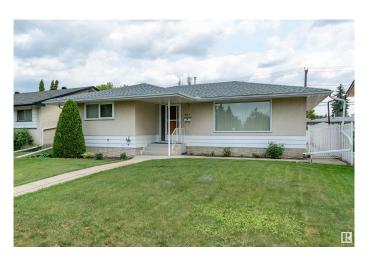

# \$459,707 - 4923 115 Street, Edmonton

MLS® #E4440674

#### \$459.707

4 Bedroom, 2.00 Bathroom, 1,150 sqft Single Family on 0.00 Acres

Malmo Plains, Edmonton, AB

PRIME LOCATION for this solid bungalow in Malmo Plains! Close to Southgate Mall, schools, transit and only minutes to U of A! Well maintained over the years with many high ticket items done: NEWER SHINGLES, FURNACE, HWT & 3 NEW WINDOWS. Featuring an open and spacious living room with dining area. Eat-in kitchen. There are 3 bedrooms on the main plus a 4 piece bathroom. The basement has a large Rec room with open flex area, electric fireplace, 4th bedroom, 3 piece bathroom, utility and storage space. Lovely backyard with patio area plus a DOUBLE detached garage! Immediate possession is available! Visit REALTOR® website for more information.

#### **Exterior**

Exterior Wood, Stucco

Exterior Features Back Lane, Fenced, Playground Nearby, Public Transportation,

**Shopping Nearby** 

Roof Asphalt Shingles

Construction Wood, Stucco

Foundation Concrete Perimeter