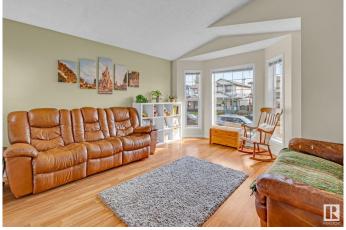

## \$354,900

5 Bedroom, 2.00 Bathroom, 1,070 sqft Single Family on 0.00 Acres

Miller, Edmonton, AB

Super cute family home in quiet area of Edmonton! Great neighbourhood, with many amenities close by, this house is perfect for your growing family! Vaulted ceilings make the main floor feel open and airy! Primary bedroom along with 2 additional bedrooms, eat-in kitchen, and large living room make this a welcoming space for all! The basement has two additional bedrooms, a large family room/den so the kids can have their space too! Easy to clean with laminate flooring throughout! Large fenced yard, with ample parking space in the back, large enough to fit a garage eventually! Great value, in a great neighbourhood- what more could you ask for?

### **Amenities**

Amenities On Street Parking, Detectors Smoke, Front Porch, No Animal Home, No

Smoking Home, Parking-Extra, Vaulted Ceiling, Vinyl Windows

Parking No Garage