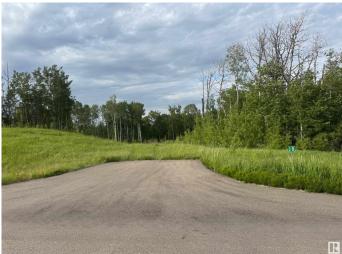

## \$179,900

0 Bedroom, 0.00 Bathroom, Rural on 2.01 Acres

Leeward Estates, Rural Parkland County, AB

LEEWARD ESTATES .. Range Road 13 ,, just north of Hwy 16 ,, west of Stony Plain ,, #18 is a 2.01 Acre opportunity .. Lot surrounded by trees with a clearing in the middleâ€! Sharper rise to the leftâ€!Varied Building options ,, Gas & Power @ Property Line ,, Cistern & Septic System New Owner Responsibility ,, Leeward Estates, in Parkland County, west of Stony Plain. Price Plus GST

#### Exterior

Exterior Features Golf Nearby, No Back Lane, No Through Road