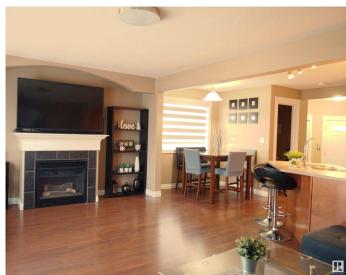

### \$385,000

3 Bedroom, 2.50 Bathroom, 1,407 sqft Single Family on 0.00 Acres

Matt Berry, Edmonton, AB

Welcome home!!! featuring open layout concept with kitchen island, a fireplace, and a bonus room. 3 bedrooms upstairs and a 4-piece bathroom. The master bedroom has a walk-in closet and a private 4-piece bathroom, and the main floor has a powder room for the guests to use. A lot of spaces good for entertaining people such as a large backyard with a deck, a fire pit, and a low maintenance landscape. A bonus room for kids to play. Basement unfinished but converted to a useful space for kids or adult's personal use and for friends to hang out.

#### Interior

Interior Features ensuite bathroom

Appliances Dishwasher-Built-In, Dryer, Garage Control, Garage Opener, Hood Fan,

Refrigerator, Stove-Electric, Washer

Heating Forced Air-1, Natural Gas

Stories 2