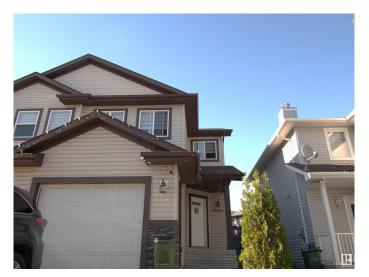

### \$385,000

3 Bedroom, 2.50 Bathroom, 1,407 sqft Single Family on 0.00 Acres

Matt Berry, Edmonton, AB

Welcome home!!! featuring open layout concept with kitchen island, a fireplace, and a bonus room. 3 bedrooms upstairs and a 4-piece bathroom. The master bedroom has a walk-in closet and a private 4-piece bathroom, and the main floor has a powder room for the guests to use. A lot of spaces good for entertaining people such as a large backyard with a deck, a fire pit, and a low maintenance landscape. A bonus room for kids to play. Basement unfinished but converted to a useful space for kids or adult's personal use and for friends to hang out.

#### Interior

Interior Features ensuite bathroom

Appliances Dishwasher-Built-In, Dryer, Garage Control, Garage Opener, Hood Fan,

Refrigerator, Stove-Electric, Washer

Heating Forced Air-1, Natural Gas

Stories 2