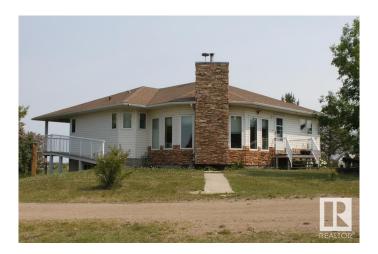

# \$1,275,000

3 Bedroom, 3.00 Bathroom, 1,466 sqft Rural on 80.00 Acres

None, Rural Beaver County, AB

Only half mile off of pavement you'll find this picturesque 80 acre developed parcel with 1466 SQFT home, 40 x 60 shop including 40 x 17 heated workshop, 60 x 100 machine shed, barn, chicken barns and 2 granaries. Home features a walkout basement with infloor heating system, sunken living room, spacious kitchen with corner nook (benches open up for storage). 2 bedrooms on main, with full bath ensuite off the primary suite plus a wall of built-in cabinets. Lower level is mostly developed with additional living space and another bathroom. Moen taps throughout the home. There are over 100 haskup bushes, raspberries, strawberries and many other fruit trees/shrubs. Was a certified organic farm. Welcome home!

### **Essential Information**

MLS® # E4441173 Price \$1,275,000

Bedrooms 3

Bathrooms 3.00

Full Baths 3

Square Footage 1,466

Acres 80.00

Year Built 2001

#### **Exterior**

Exterior Wood

Fruit Trees/Shrubs Exterior Features

Construction Wood Foundation Slab