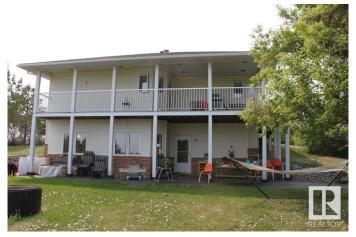

# \$1,275,000

3 Bedroom, 3.00 Bathroom, 1,466 sqft Rural on 80.00 Acres

None, Rural Beaver County, AB

Only half mile off of pavement you'll find this picturesque 80 acre developed parcel with 1466 SQFT home, 40 x 60 shop including 40 x 17 heated workshop, 60 x 100 machine shed, barn, chicken barns and 2 granaries. Home features a walkout basement with infloor heating system, sunken living room, spacious kitchen with corner nook (benches open up for storage). 2 bedrooms on main, with full bath ensuite off the primary suite plus a wall of built-in cabinets. Lower level is mostly developed with additional living space and another bathroom. Moen taps throughout the home. There are over 100 haskup bushes, raspberries, strawberries and many other fruit trees/shrubs. Was a certified organic farm. Welcome home!

# **Amenities**

**Features** Deck

# Interior

**Interior Features** ensuite bathroom

Hot Water, In Floor Heat System, Propane Heating

Fireplace Yes Stories 2

Has Basement

Yes

Basement Full, Partially Finished