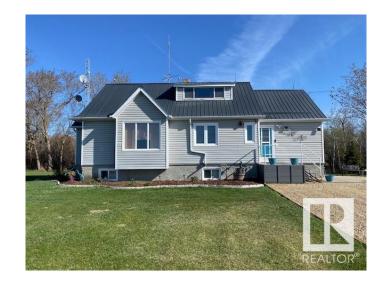

### \$425,000

3 Bedroom, 1.00 Bathroom, 1,401 sqft Rural on 26.11 Acres

None, Rural Beaver County, AB

Perfect size for that Hobby Farm! This 26.11 acre property has everything you need from a 3 bedroom, 1 bathroom, well maintained home to the double detached garage and large barn for the animals. The main floor is bright and open with 2 bedrooms, a 4 piece Jack and Jill bathroom, large kitchen/diningroom and an office/sunroom. The upstairs loft area has a large bedroom and a sitting room. The full basement is unfinished with a workroom, plenty of room for a 4th bedroom and a rumpus room with wood burning stove. Many upgrades over the years include windows (2012) Hot water tank (2020), Laminate flooring, and tin roof (2007). The oversized double detached garage has 3 doors and openers. Additional outbuildings include a large heated shop and large barn - also with tin roof - cattle shelters, a large dugout and is fenced and crossfenced.