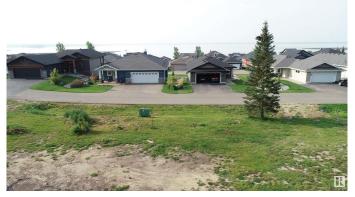

## \$149,900

0 Bedroom, 0.00 Bathroom, Rural on 0.22 Acres

Estates At Waters Edge, Rural Lac Ste. Anne County, AB

Your chance to own one of the last remaining lots at The Estates at Waters Edge. You can fence the yard on this Lakeview property. This 9447 sqft lot is the perfect spot to build your dream home or lake get-away. Build with the developer or with your own builder! This gated community features a beachfront park, private marina, boat launch, swimming pool, fitness center, clubhouse, RV storage, and walking trails. There is also municipal water and sewer!! Easy paved commute from Edmonton and close to Alberta Beach.

#### **Exterior**

Exterior Features Beach Access, Boating, Flat Site, Gated Community, Golf Nearby, Lake

View, Playground Nearby, Public Swimming Pool, Schools, Shopping

Nearby