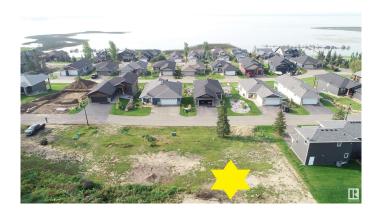

## \$149,900

0 Bedroom, 0.00 Bathroom, Rural on 0.22 Acres

Estates At Waters Edge, Rural Lac Ste. Anne County, AB

Your chance to own one of the last remaining lots at The Estates at Waters Edge. You can fence the yard on this Lakeview property. This 9447 sqft lot is the perfect spot to build your dream home or lake get-away. Build with the developer or with your own builder! This gated community features a beachfront park, private marina, boat launch, swimming pool, fitness center, clubhouse, RV storage, and walking trails. There is also municipal water and sewer!! Easy paved commute from Edmonton and close to Alberta Beach.

#### **Exterior**

Exterior Features Beach Access, Boating, Flat Site, Gated Community, Golf Nearby, Lake

View, Playground Nearby, Public Swimming Pool, Schools, Shopping

Nearby