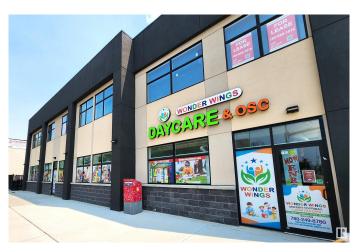

#### \$0

0 Bedroom, 0.00 Bathroom, Retail on 0.00 Acres

Prince Charles, Edmonton, AB

Now Leasing â€" Up to 5,522 sq. ft. of second-floor commercial space on busy 118 Avenue! Join a strong tenant mix including a daycare, dental clinic, and popular restaurant. This high-exposure space is fully demisable into units as small as 1,496 sq. ft., offering flexible options for medical, professional, wellness, or education-based businesses. CB1 zoning allows for a wide variety of uses. Features include optional digital signage (\$) for added visibility, bright open layouts, A/C and plenty of street and rear parking. Located minutes from downtown, vibrant 124 Street, and the growing Blatchford area. PRIME LOCATION . Landlord is offering flexible lease terms and incentives for qualified tenants. Excellent opportunity to grow your business in a high-traffic, established commercial hub. Customize your space and move in quicklyâ€"this won't last long!

## **Community Information**

Address 12232 118 Avenue

Area Edmonton

Subdivision Prince Charles

City Edmonton
County ALBERTA

Province AB

Postal Code T5L 2K1