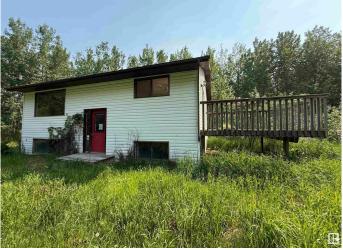

#### \$140,000

2 Bedroom, 2.00 Bathroom, 831 sqft Rural on 3.68 Acres

Golden Glen Estates, Rural Lac Ste. Anne County, AB

Beautiful treed 3.68 acres with a winding driveway that takes you to a private yard site. Home need mold remediation. Property sold as is where is.

# Exterior

| Exterior          | Wood               |
|-------------------|--------------------|
| Exterior Features | Treed Lot          |
| Construction      | Wood               |
| Foundation        | Concrete Perimeter |