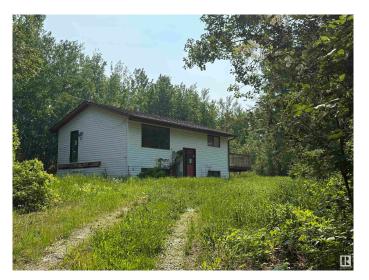

#### \$140,000

2 Bedroom, 2.00 Bathroom, 831 sqft Rural on 3.68 Acres

Golden Glen Estates, Rural Lac Ste. Anne County, AB

Beautiful treed 3.68 acres with a winding driveway that takes you to a private yard site. Home need mold remediation. Property sold as is where is.

#### Built in 1982

# Exterior

| Exterior          | Wood               |
|-------------------|--------------------|
| Exterior Features | Treed Lot          |
| Construction      | Wood               |
| Foundation        | Concrete Perimeter |