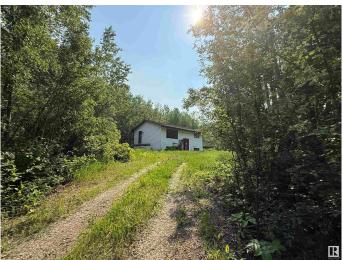

#### \$140,000

2 Bedroom, 2.00 Bathroom, 831 sqft Rural on 3.68 Acres

Golden Glen Estates, Rural Lac Ste. Anne County, AB

Beautiful treed 3.68 acres with a winding driveway that takes you to a private yard site. Home need mold remediation. Property sold as is where is.

# Exterior

| Exterior          | Wood               |
|-------------------|--------------------|
| Exterior Features | Treed Lot          |
| Construction      | Wood               |
| Foundation        | Concrete Perimeter |