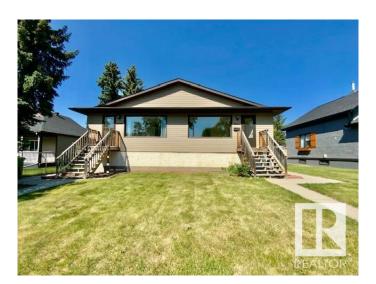

### \$324,900

2 Bedroom, 1.00 Bathroom, 1,760 sqft Single Family on 0.00 Acres

East Central, Wetaskiwin, AB

Perfect Opportunity for INVESTORS & MULTI FAMILIES to own this FULL DUPLEX.

Spacious floor plans, each unit with 3 bedrooms (2 up + 1 down), 4-pc main baths, bright functional kitchens with 2 appliances per unit and separate dining areas as well as bright & spacious living rooms. Convenience of side entry doors for the basements which are partially finished with tons of extra living space. Lots of extra parking in the backyard. This property is move-in ready with quick possession available, if needed.

Sub-Type Duplex Side By Side

Style Raised Bungalow

Status Active

#### **Exterior**

Exterior Wood, Stucco, Vinyl

Exterior Features Back Lane, Golf Nearby, Landscaped, Playground Nearby, Schools

Roof Asphalt Shingles

Construction Wood, Stucco, Vinyl

Foundation Concrete Perimeter