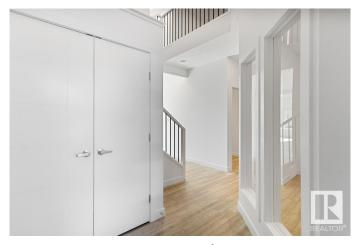

## \$624,800

3 Bedroom, 2.50 Bathroom, 2,109 sqft Single Family on 0.00 Acres

The Uplands, Edmonton, AB

This stunning 3-bedroom, 2.5-bath home features a double front attached garage and 9' main floor ceilings. Enjoy stylish vinyl plank, tile, and carpet flooring throughout. The open-to-above foyer welcomes you to a spacious main floor with a den, walk-through pantry, and mudroom with built-in bench and cubbies. The kitchen boasts stone countertops, full-height tile backsplash, and soft-close cabinets. Relax by the electric fireplace with box-out wall detail. A railing staircase leads to a central bonus room, laundry room, and luxurious ensuite with a soaker tub. Thoughtfully designed for comfort and function, this home blends elegance with everyday practicality. Photos are representative.