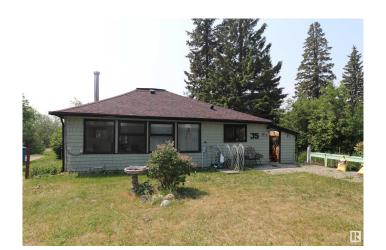

# \$99,900

2 Bedroom, 1.00 Bathroom, 1,354 sqft Rural on 0.16 Acres

Military Point, Rural Strathcona County, AB

BUILT ON A 50' X 140' LOT THIS HOME IS NEAR THE SHORES OF NORTH COOKING LAKE. A NICE LOT ON WHICH TO BUILD YOUR DREAM HOME. JUST 15 MINUTES EAST OF SHERWOOD PARK. \*\*IN NEED OF TLC. PROPERTY SOLD AS IS\*\*

#### **Essential Information**

MLS® # E4441648 Price \$99,900

Bedrooms 2

Bathrooms 1.00

Full Baths 1

Square Footage 1,354

Acres 0.16

Year Built 1940

Type Rural

Sub-Type Detached Single Family

Style Bungalow

Status Active

### **Exterior**

Exterior Wood
Exterior Features Flat Site
Construction Wood

Foundation Concrete Perimeter