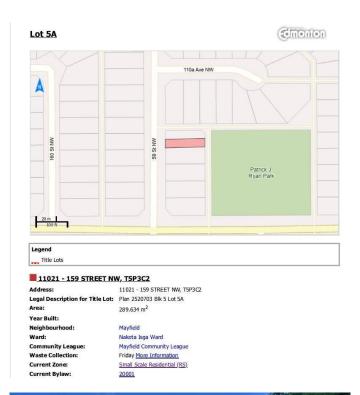

### \$259.700

0 Bedroom, 0.00 Bathroom, Single Family on 0.00 Acres

Mayfield, Edmonton, AB

Lot size (25x120) Build your dream home in the heart of Mayfield. This is a rare opportunity to design your custom home or infill project in one of Edmonton's most established and family-friendly neighborhoods. Situated on a 3,117 sq ft flat, ready-to-build lot, this RS-zoned (Small Scale Residential) property is ideal for a single-family home. Located directly across from Patrick J. Ryan Park, the lot offers a serene, green setting while still being just minutes from essential amenities. Enjoy the benefits of living in Mayfield, including access to schools, public transit, and shopping. This property presents a fantastic investment opportunity for homeowners or builders looking to create something special in a welcoming, mature community. Don't miss out â€" bring your vision to life.

# **Community Information**

Address 11021 159 Street

Area Edmonton

Subdivision Mayfield

City Edmonton

County ALBERTA

Province AB

Postal Code T5P 3C2