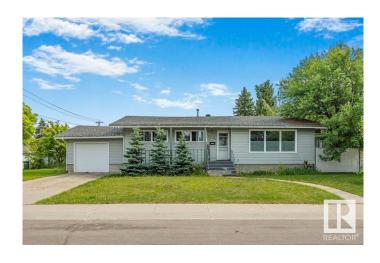

## \$499,900

4 Bedroom, 2.00 Bathroom, 1,301 sqft Single Family on 0.00 Acres

Parkview, Edmonton, AB

This large 60"x117' corner lot is located in the sought after community of Parkview that is quiet, mature and family oriented. It's large enough for future duplex with garage development. This bungalow has had some upgrades over the years including PVC windows, steel doors, furnace, kitchen cabinets and so on. The living room, dining room and kitchen are spacious and bright. There are 3 + 1 bedrooms, and 2 full bathrooms. The basement is mostly finished with a bedroom, living room, full bath, spacious storage and utility/laundry room. This cozy home is perfect for a handy homeowner to do cosmetic work and other upgrades. This great location is conveniently close to schools, playgrounds, parks, shopping, restaurants, public transit and ravine trails along North Saskatchewan River.