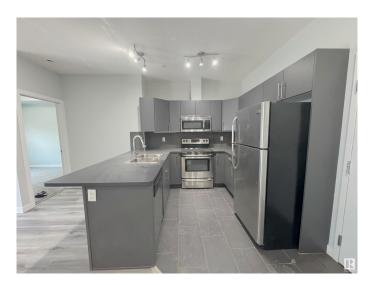

# \$214,000

2 Bedroom, 2.00 Bathroom, 826 sqft Condo / Townhouse on 0.00 Acres

Queen Mary Park, Edmonton, AB

Welcome to this beautifully renovated 2-bedroom, 2-bathroom condo located near downtown Edmonton, offering the perfect blend of style, comfort, and convenience. Spanning 825 square feet, this home features a well-thought-out layout with an open-concept living space and a private ensuite bathroom. Large balcony with natural gas line for BBQ and stainless steel appliances. Enjoy the perks of urban living, just steps from the LRT, Rogers Place and MacEwan University. Whether you're a student, a young professional, or an investor, this location is unbeatable. Listed at a very reasonable price, this condo offers exceptional value. A rare find that combines affordability, style, and prime downtown access.

### Interior

Interior Features ensuite bathroom

Appliances Dishwasher-Built-In, Dryer, Microwave Hood Fan, Refrigerator,

Stove-Electric, Washer

Heating Baseboard, Hot Water, Natural Gas