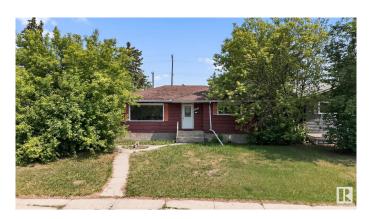

# \$414,500 - 9603 52 Street, Edmonton

MLS® #E4442282

### \$414,500

4 Bedroom, 2.00 Bathroom, 1,073 sqft Single Family on 0.00 Acres

Ottewell, Edmonton, AB

Are you looking for a home in quiet, family friendly neighbourhood? One with a large lot, and tall mature trees? Welcome to the lovely community of Ottewell! This 4 bedroom home has all of the charming character, and just needs a new family to fall in love with it and make it their own. With an expansive lot, and double car garage you have plenty of privacy and lots of space to relax in the backyard this summer. We love the real hardwood floors, checkered tile, the home's layout, and the tall ceilings in the basement. The carpet in the basement is new, along with the hot water tank. A little bit of upgrading here and there, and you can add some modern flair to this charming home!