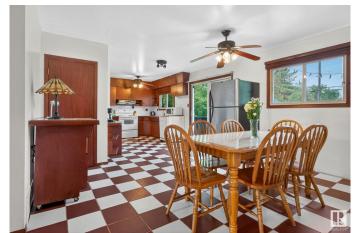

### \$414,500

4 Bedroom, 2.00 Bathroom, 1,073 sqft Single Family on 0.00 Acres

Ottewell, Edmonton, AB

Are you looking for a home in quiet, family friendly neighbourhood? One with a large lot, and tall mature trees? Welcome to the lovely community of Ottewell! This 4 bedroom home has all of the charming character, and just needs a new family to fall in love with it and make it their own. With an expansive lot, and double car garage you have plenty of privacy and lots of space to relax in the backyard this summer. We love the real hardwood floors, checkered tile, the home's layout, and the tall ceilings in the basement. The carpet in the basement is new, along with the hot water tank. A little bit of upgrading here and there, and you can add some modern flair to this charming home!

#### Interior

Appliances Dishwasher-Portable, Dryer, Refrigerator, Stove-Electric, Washer,

Window Coverings

Heating Forced Air-1, Natural Gas

Stories 2

Has Basement Yes

Basement Full, Finished