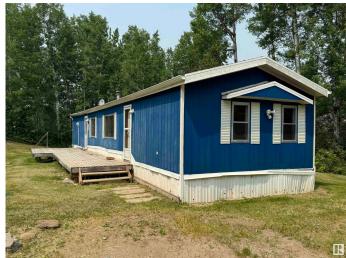

### \$99,900

3 Bedroom, 1.00 Bathroom, 979 sqft Rural on 0.37 Acres

Birchwood Village Green, Rural Brazeau County, AB

When do you get a chance to live in a beautiful 9 hole golf course community for under \$100K? Well now is your chance. This 1989 built 3 BR 1 bath 978 sq ft manufactured home sits on a large 0.37 acre lot with lots of parking, room to maybe build a garage, a large yard, a large south facing deck, a 10'x8' shed and backs onto trees for more privacy. Inside there are 3 bedrooms, a 4 pce bath, lots of windows giving you natural light and a vaulted ceiling in the living area. The property offers great potential and would make a great weekend getaway property or perhaps even year round living. This community is located just 20 mins east of Drayton Valley. The condo association has a clubhouse that all members have access to including social events, lodging, restaurant etc.

# **Amenities**

Features Off Street Parking, Deck, Hot Water Electric, Vaulted Ceiling

Interior

Heating Forced Air-1, Natural Gas

Stories 1

Has Basement Yes

Basement None, No Basement

#### **Exterior**

Exterior Modular

Exterior Features Backs Onto Park/Trees, Gated Community, Golf Nearby, Low

Maintenance Landscape, No Back Lane, Playground Nearby, Recreation

Use

Construction Modular Foundation Piling