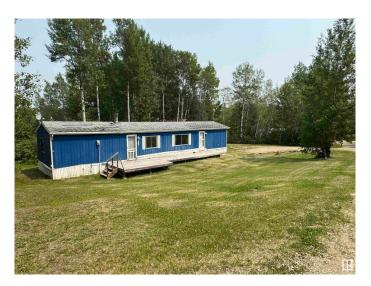

### \$99,900

3 Bedroom, 1.00 Bathroom, 979 sqft Rural on 0.37 Acres

Birchwood Village Green, Rural Brazeau County, AB

When do you get a chance to live in a beautiful 9 hole golf course community for under \$100K? Well now is your chance. This 1989 built 3 BR 1 bath 978 sq ft manufactured home sits on a large 0.37 acre lot with lots of parking, room to maybe build a garage, a large yard, a large south facing deck, a 10'x8' shed and backs onto trees for more privacy. Inside there are 3 bedrooms, a 4 pce bath, lots of windows giving you natural light and a vaulted ceiling in the living area. The property offers great potential and would make a great weekend getaway property or perhaps even year round living. This community is located just 20 mins east of Drayton Valley. The condo association has a clubhouse that all members have access to including social events, lodging, restaurant etc.

# **Amenities**

Features Off Street Parking, Deck, Hot Water Electric, Vaulted Ceiling

Interior

Heating Forced Air-1, Natural Gas

Stories 1

Has Basement Yes

Basement None, No Basement

#### **Exterior**

Exterior Modular

Exterior Features Backs Onto Park/Trees, Gated Community, Golf Nearby, Low

Maintenance Landscape, No Back Lane, Playground Nearby, Recreation

Use

Construction Modular Foundation Piling