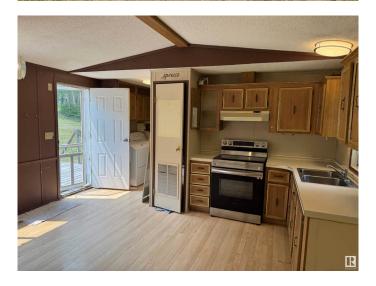

### \$99,900

3 Bedroom, 1.00 Bathroom, 979 sqft Rural on 0.37 Acres

Birchwood Village Green, Rural Brazeau County, AB

When do you get a chance to live in a beautiful 9 hole golf course community for under \$100K? Well now is your chance. This 1989 built 3 BR 1 bath 978 sq ft manufactured home sits on a large 0.37 acre lot with lots of parking, room to maybe build a garage, a large yard, a large south facing deck, a 10'x8' shed and backs onto trees for more privacy. Inside there are 3 bedrooms, a 4 pce bath, lots of windows giving you natural light and a vaulted ceiling in the living area. The property offers great potential and would make a great weekend getaway property or perhaps even year round living. This community is located just 20 mins east of Drayton Valley. The condo association has a clubhouse that all members have access to including social events, lodging, restaurant etc.

# **Amenities**

Features Off Street Parking, Deck, Hot Water Electric, Vaulted Ceiling

Interior

Heating Forced Air-1, Natural Gas

Stories 1

Has Basement Yes

Basement None, No Basement