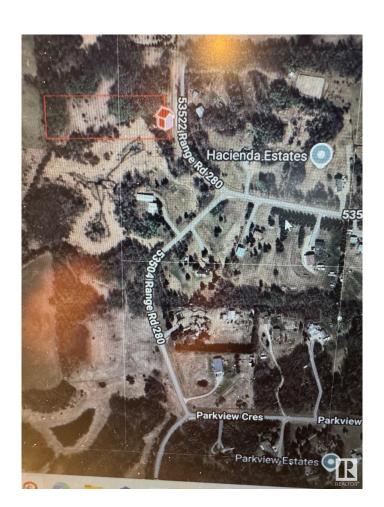

# \$129,900 - 21, 53522 Rr280, Rural Parkland County

MLS® #E4442382

### \$129,900

0 Bedroom, 0.00 Bathroom, Rural on 3.00 Acres

Hacienda Estates (Parkland), Rural Parkland County, AB

3 acre lot in Hacienda Estates - An ideal spot to build your dream home! Just minutes from Spruce Grove this mostly treed parcel offers a beautiful natural setting with plenty of privacy. Enjoy peaceful country living with all the amenities of the city just a short drive away. Excellent price for this much land!

# **Community Information**

Address 21, 53522 Rr280

Area Rural Parkland County

Subdivision Hacienda Estates (Parkland)

City Rural Parkland County

County ALBERTA

Province AB

Postal Code T7X 3V6