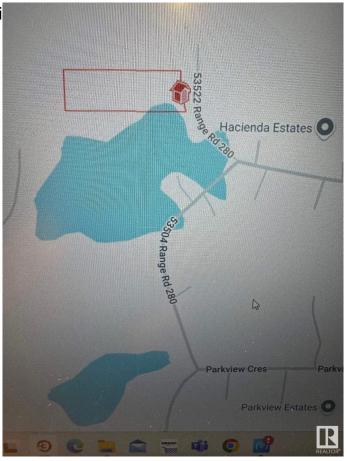

# \$129,900 - 21, 53522 Rr280, Rural Parkland County

MLS® #E4442382

### \$129,900

0 Bedroom, 0.00 Bathroom, Rural on 3.00 Acres

Hacienda Estates (Parkland), Rural Parkland County, AB

3 acre lot in Hacienda Estates - An ideal spot to build your dream home! Just minutes from Spruce Grove this mostly treed parcel offers a beautiful natural setting with plenty of privacy. Enjoy peaceful country living with all the amenities of the city just a short drive away. Excellent price for this much land!

# **Community Information**

Address 21, 53522 Rr280

Area Rural Parkland County

Subdivision Hacienda Estates (Parkland)

City Rural Parkland County

County ALBERTA

Province AB

Postal Code T7X 3V6