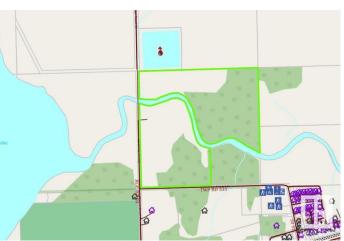

## **Community Information**

| Address     | Twp 540 Rr 93    |
|-------------|------------------|
| Area        | Rural Yellowhead |
| Subdivision | None             |
| City        | Rural Yellowhead |
| County      | ALBERTA          |
| Province    | AB               |
| Postal Code | T0E 2M0          |
|             |                  |