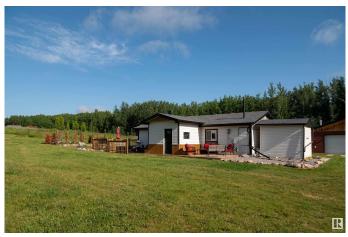

#### \$429,900

3 Bedroom, 1.50 Bathroom, 1,625 sqft Rural on 2.99 Acres

Hillview Estates (Lac Ste. Anne), Rural Lac Ste. Anne County, AB

Discover serene country living in the quiet community of Hillview Estates in Rural Lac Ste. Anne County. This well-maintained bungalow sits on a partially treed 2.99-acre lot just 8 km from Onoway, offering space, privacy, and the comfort of nearby amenities. The 1,625 sq ft home features 3 spacious bedrooms, 1.5 bathrooms, and a bright open layout perfect for family living or retirement. The large living room includes a stone-facing gas fireplace with mantel, and the kitchen comes complete with built-in appliances, ample cabinetry, and a cozy dining area. Skylights, and 9-ft ceilings add to the open feel. Highlights include a large deck, vinyl windows, fenced yard with mature landscaping, double detached garage, and gravel driveway with RV parking. Everything is conveniently on one levelâ€"no basementâ€"making this an excellent option for accessible, low-maintenance living. Ideal for families, retirees, or anyone seeking quiet rural life with modern convenience.

### Amenities

| Features | Ceiling 9 ft., Deck, Exterior Walls- 2"x6", Skylight, Vinyl Windows |
|----------|---------------------------------------------------------------------|
|----------|---------------------------------------------------------------------|

#### Exterior

| Exterior          | Wood                             |
|-------------------|----------------------------------|
| Exterior Features | Corner Lot, Fenced, No Back Lane |
| Construction      | Wood                             |
| Foundation        | Slab                             |