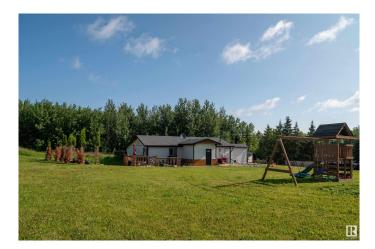

#### \$429,900

3 Bedroom, 1.50 Bathroom, 1,625 sqft Rural on 2.99 Acres

Hillview Estates (Lac Ste. Anne), Rural Lac Ste. Anne County, AB

Discover serene country living in the quiet community of Hillview Estates in Rural Lac Ste. Anne County. This well-maintained bungalow sits on a partially treed 2.99-acre lot just 8 km from Onoway, offering space, privacy, and the comfort of nearby amenities. The 1,625 sq ft home features 3 spacious bedrooms, 1.5 bathrooms, and a bright open layout perfect for family living or retirement. The large living room includes a stone-facing gas fireplace with mantel, and the kitchen comes complete with built-in appliances, ample cabinetry, and a cozy dining area. Skylights, and 9-ft ceilings add to the open feel. Highlights include a large deck, vinyl windows, fenced yard with mature landscaping, double detached garage, and gravel driveway with RV parking. Everything is conveniently on one levelâ€"no basementâ€"making this an excellent option for accessible, low-maintenance living. Ideal for families, retirees, or anyone seeking quiet rural life with modern convenience.

### Amenities

| Features | Ceiling 9 ft., Deck, Exterior Walls- 2"x6", Skylight, Vinyl Windows |
|----------|---------------------------------------------------------------------|
|----------|---------------------------------------------------------------------|

#### Exterior

| Exterior          | Wood                             |
|-------------------|----------------------------------|
| Exterior Features | Corner Lot, Fenced, No Back Lane |
| Construction      | Wood                             |
| Foundation        | Slab                             |