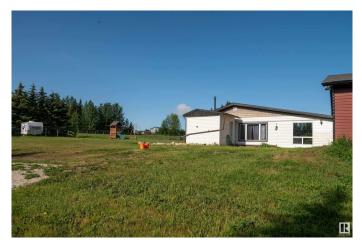

#### \$429,900

3 Bedroom, 1.50 Bathroom, 1,625 sqft Rural on 2.99 Acres

Hillview Estates (Lac Ste. Anne), Rural Lac Ste. Anne County, AB

Discover serene country living in the quiet community of Hillview Estates in Rural Lac Ste. Anne County. This well-maintained bungalow sits on a partially treed 2.99-acre lot just 8 km from Onoway, offering space, privacy, and the comfort of nearby amenities. The 1,625 sq ft home features 3 spacious bedrooms, 1.5 bathrooms, and a bright open layout perfect for family living or retirement. The large living room includes a stone-facing gas fireplace with mantel, and the kitchen comes complete with built-in appliances, ample cabinetry, and a cozy dining area. Skylights, and 9-ft ceilings add to the open feel. Highlights include a large deck, vinyl windows, fenced yard with mature landscaping, double detached garage, and gravel driveway with RV parking. Everything is conveniently on one levelâ€"no basementâ€"making this an excellent option for accessible, low-maintenance living. Ideal for families, retirees, or anyone seeking quiet rural life with modern convenience.

#### Exterior

| Exterior          | Wood                             |
|-------------------|----------------------------------|
| Exterior Features | Corner Lot, Fenced, No Back Lane |
| Construction      | Wood                             |
| Foundation        | Slab                             |