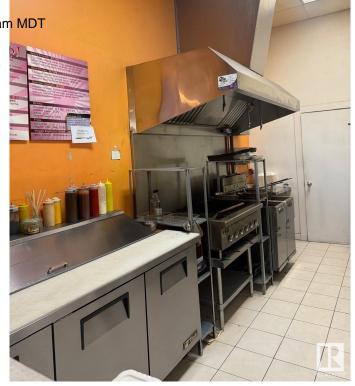

### \$150,000

0 Bedroom, 0.00 Bathroom, Business on 0.00 Acres

Parsons Industrial, Edmonton, AB

INCREDIBLE OPPORTUNITY IN BUSY MILLWOODS! This fully fixtured quick service restaurant has fully equipped kitchen with 7' hood fan, fridge/freezers, prep table, and 11 customer tables. Excellent lease!! Lots of free parking and easy access from 23rd Ave. Very attractive lease! Don't miss this amazing opportunity.