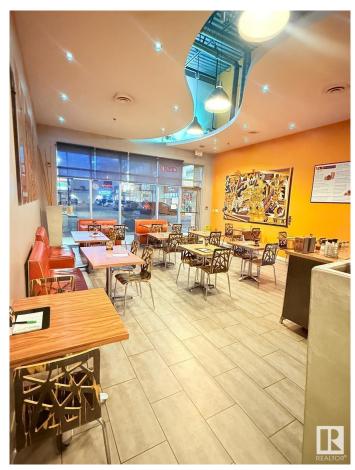

### \$150,000

0 Bedroom, 0.00 Bathroom, Business on 0.00 Acres

Parsons Industrial, Edmonton, AB

INCREDIBLE OPPORTUNITY IN BUSY MILLWOODS! This fully fixtured quick service restaurant has fully equipped kitchen with 7' hood fan, fridge/freezers, prep table, and 11 customer tables. Excellent lease!! Lots of free parking and easy access from 23rd Ave. Very attractive lease! Don't miss this amazing opportunity.