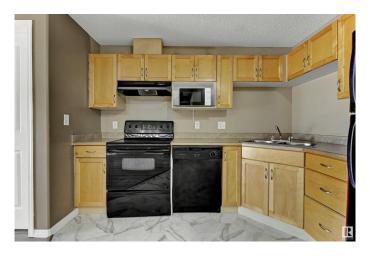

#### \$189,999

2 Bedroom, 2.00 Bathroom, 832 sqft Condo / Townhouse on 0.00 Acres

Ellerslie, Edmonton, AB

This bright and spacious 2nd floor condo features open-concept living, dining, and kitchen areas, creating an airy and welcoming space. 2 bedrooms and 2 full bathrooms with huge balcony and brand new carpet and flooring. -Condo Fee - includes heating, water, sewer, garbage and waste disposal, landscaping, reserve fund, common area insurance -Master bedroom has walk in closet. -In-suite laundry. Plenty of storage. -Well maintained building, Surrounded by walking trail. -24 hours security camera -Gym and fitness room -1 energized parking stall -plenty of free parking on Edwards drive and Easton drive -Easy access to Anthony Henday, Nisku, airport. Bus stop is steps away.

## Interior

Interior Features ensuite bathroom

Appliances Dishwasher-Built-In, Dryer, Garburator, Hood Fan, Oven-Microwave,

Refrigerator, Stove-Electric, Washer

Heating Baseboard, Natural Gas