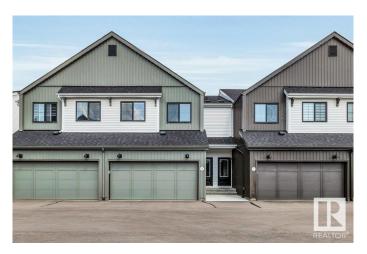

## \$429,900

3 Bedroom, 2.50 Bathroom, 1,582 sqft Condo / Townhouse on 0.00 Acres

Cavanagh, Edmonton, AB

psolutely MINT! Like brand new, this 2 year old townhome is move in ready. Fabulous location adjacent to Blackmud creek and Cavanagh Ravine, making for a beautiful setting for walks with kids or pets. The design and finishings in the complex give it a modern and truly appealing look. This 3 bedroom unit offers top notch finishes, vinyl flooring, upgraded luxury appliances. Double attached garage, main floor mudroom, second floor bonus room and laundry closet. You will appreciate the excellent sized bedrooms including a beautiful primary suite with walk in closet and full ensuite. Finally unfinished basement for storage or play space.

#### **Essential Information**

MLS® # E4442924 Price \$429,900

Bedrooms 3
Bathrooms 2.50
Full Baths 2

Half Baths 1

Square Footage 1,582
Acres 0.00
Year Built 2022

Type Condo / Townhouse

Sub-Type Townhouse
Style 2 Storey
Status Active

#### **Amenities**

Amenities Deck

Parking Double Garage Attached

## **Exterior**

Exterior Wood, Vinyl

Exterior Features Airport Nearby, Cul-De-Sac, Golf Nearby, Park/Reserve, Playground

Nearby, Public Transportation, Schools, Shopping Nearby

Roof Asphalt Shingles

Construction Wood, Vinyl