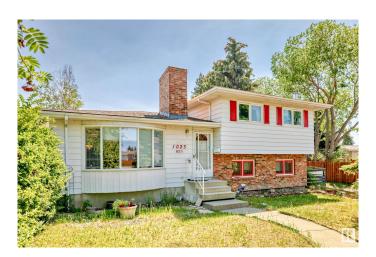

# \$499,900 - 1025 82 Street, Edmonton

MLS® #E4442934

#### \$499.900

5 Bedroom, 2.50 Bathroom, 1,230 sqft Single Family on 0.00 Acres

Satoo, Edmonton, AB

Welcome to this 4 level split home located in Satoo, Mill Woods. This home is situated on one of the biggest lots in Mill Woods measuring nearly 10,000 Square Feet and is Zoned RS which means small scale residential, multi units, duplex, row housing, second suites, backyard housing, and supportive housing. The home is great for a growing family!. The home has 5 bedrooms, a living room, family room, a large kitchen with ample cabinet and counter top space that looks onto the dining area. 3 washrooms with the master offering a 2 piece en suite. The home is situated on a massive lot with a side lane and a back lane. There is also a double detached garage in the back with a massive driveway for all your parking needs. Close to schools, shopping, and public transportation.

### **Exterior**

Exterior Wood, Brick, Metal, Stucco

Exterior Features Back Lane, Landscaped, Level Land, Playground Nearby, Public

Transportation, Schools, Shopping Nearby

Roof Asphalt Shingles

Construction Wood, Brick, Metal, Stucco