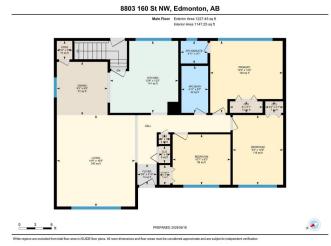

#### \$499,000

5 Bedroom, 2.50 Bathroom, 1,227 sqft Single Family on 0.00 Acres

Meadowlark Park (Edmonton), Edmonton, AB

Charming. Spacious. Move-In Ready â€" Discover Life in Meadowlark Park. Welcome to your next chapter in the heart of Meadowlark Park, where quiet streets and mature trees set the scene for this beautifully updated, air-conditioned bungalow offering nearly 2,300 sq. ft. of total living space. Step inside and feel instantly at home. The main floor features a bright, open layout with brand new flooring in the living room, a cozy space that flows naturally into the adjoining dining area. The renovated kitchen offers modern cabinetry, updated appliances( Refrigerator/2023)Enjoy three spacious bedrooms on the main level, including a primary suite with private 2-piece ensuite, and a 4-piece main bathroom, ideal for growing families or downsizers alike. The fully finished basement adds tremendous flexibility with a massive rec room, two additional bedrooms, a 3-piece bathroom with stand-up shower, and a large laundry/storage room. Outside, the fully fenced backyard features lovely garden beds.

#### **Essential Information**

| MLS® #   | E4443063  |
|----------|-----------|
| Price    | \$499,000 |
| Bedrooms | 5         |

| Bathrooms      | 2.50                   |
|----------------|------------------------|
| Full Baths     | 2                      |
| Half Baths     | 1                      |
| Square Footage | 1,227                  |
| Acres          | 0.00                   |
| Year Built     | 1960                   |
| Туре           | Single Family          |
| Sub-Type       | Detached Single Family |
| Style          | Bungalow               |
| Status         | Active                 |

### Interior

| Interior Features | ensuite bathroom                                                                                                                    |
|-------------------|-------------------------------------------------------------------------------------------------------------------------------------|
| Appliances        | Air Conditioning-Central, Dishwasher-Built-In, Dryer, Garage Control, Garage Opener, Hood Fan, Refrigerator, Stove-Electric, Vacuum |
|                   | System Attachments, Vacuum Systems, Washer, Window Coverings                                                                        |
| Heating           | Forced Air-1, Natural Gas                                                                                                           |
| Stories           | 2                                                                                                                                   |
| Has Basement      | Yes                                                                                                                                 |
| Basement          | Full, Finished                                                                                                                      |