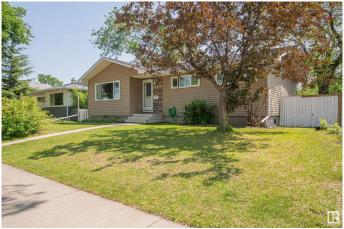

#### \$499,000

5 Bedroom, 2.50 Bathroom, 1,227 sqft Single Family on 0.00 Acres

Meadowlark Park (Edmonton), Edmonton, AB

Charming. Spacious. Move-In Ready â€" Discover Life in Meadowlark Park. Welcome to your next chapter in the heart of Meadowlark Park, where quiet streets and mature trees set the scene for this beautifully updated, air-conditioned bungalow offering nearly 2,300 sq. ft. of total living space. Step inside and feel instantly at home. The main floor features a bright, open layout with brand new flooring in the living room, a cozy space that flows naturally into the adjoining dining area. The renovated kitchen offers modern cabinetry, updated appliances( Refrigerator/2023)Enjoy three spacious bedrooms on the main level, including a primary suite with private 2-piece ensuite, and a 4-piece main bathroom, ideal for growing families or downsizers alike. The fully finished basement adds tremendous flexibility with a massive rec room, two additional bedrooms, a 3-piece bathroom with stand-up shower, and a large laundry/storage room. Outside, the fully fenced backyard features lovely garden beds.

## Exterior

| Exterior          | Wood, Vinyl                                                       |  |
|-------------------|-------------------------------------------------------------------|--|
| Exterior Features | Airport Nearby, Back Lane, Fenced, Landscaped, Playground Nearby, |  |
|                   | Public Transportation, Schools, Vegetable Garden                  |  |