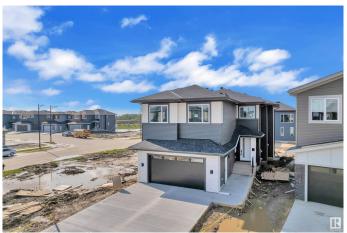

# \$699,000 - 6216 18 Street, Rural Leduc County

MLS® #E4443729

### \$699.000

5 Bedroom, 3.00 Bathroom, 2,532 sqft Rural on 0.13 Acres

Irvine Creek, Rural Leduc County, AB

Stunning double car garage detached home LOADED with UPGRADES. Main kitchen with tons of cabinetry, quartz countertops, and a spacious SPICE kitchen with GAS stove. Main floor features a FULL bedroom and FULL bathroom. Dining area offers direct access to the BACKYARD. The living room welcomes you with SOARING ceilings and a BRIGHT, OPEN-TO-ABOVE layout, electric fireplace & feature wall. Upstairs includes a BONUS room, 4 bedrooms & 2 bathrooms. The PRIMARY bedroom offers a WALK-IN closet and luxurious 5-PC ENSUITE. Bedrooms 2 to 4 with access to a COMMON bathroom. UPPER LEVEL laundry adds practicality. SEPARATE ENTRANCE to the basement offers FUTURE POTENTIAL. This home's UNIQUE design and HIGH-END finishes will impress you at every turn. A must-see for those seeking COMFORT, SPACE, and LUXURY