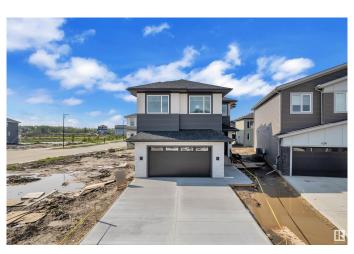

# \$699,000 - 6216 18 Street, Rural Leduc County

MLS® #E4443729

### \$699.000

5 Bedroom, 3.00 Bathroom, 2,532 sqft Rural on 0.13 Acres

Irvine Creek, Rural Leduc County, AB

Stunning double car garage detached home LOADED with UPGRADES. Main kitchen with tons of cabinetry, quartz countertops, and a spacious SPICE kitchen with GAS stove. Main floor features a FULL bedroom and FULL bathroom. Dining area offers direct access to the BACKYARD. The living room welcomes you with SOARING ceilings and a BRIGHT, OPEN-TO-ABOVE layout, electric fireplace & feature wall. Upstairs includes a BONUS room, 4 bedrooms & 2 bathrooms. The PRIMARY bedroom offers a WALK-IN closet and luxurious 5-PC ENSUITE. Bedrooms 2 to 4 with access to a COMMON bathroom. UPPER LEVEL laundry adds practicality. SEPARATE ENTRANCE to the basement offers FUTURE POTENTIAL. This home's UNIQUE design and HIGH-END finishes will impress you at every turn. A must-see for those seeking COMFORT, SPACE, and LUXURY