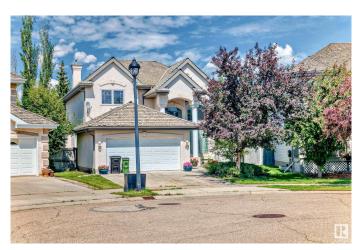

# \$709,900 - 318 Darlington Crescent, Edmonton

MLS® #E4443822

# \$709,900

4 Bedroom, 3.50 Bathroom, 2,459 sqft Single Family on 0.00 Acres

Donsdale, Edmonton, AB

Premimium neighborhood in West end. (Properties of Donsdale) 2 storey home with finished basement on oversize pie shaped lot. 3539 square feet of DEVELOPED LIVING AREA!! Lots of room for large family. 4 bedrooms in total 3+1 main floor den and upstairs loft. Vaulted foyer, curved main staircase and 4 bathrooms. Sopping within walkdistance, schools and public transit very close and Anthony Hendry minutes away!

#### **Essential Information**

MLS® # E4443822 Price \$709,900

Bedrooms 4

Bathrooms 3.50

Full Baths 3

Half Baths 1

Square Footage 2,459 Acres 0.00

Year Built 1998

Type Single Family

Sub-Type Detached Single Family

Style 2 Storey
Status Active

# **Community Information**

Address 318 Darlington Crescent

Area Edmonton
Subdivision Donsdale
City Edmonton
County ALBERTA

Province AB

Postal Code T6M 2R9

## **Exterior**

Exterior Wood, Stucco

Exterior Features Fenced, Landscaped, Playground Nearby, Public Transportation,

Schools, Shopping Nearby

Roof Cedar Shakes
Construction Wood, Stucco

Foundation Concrete Perimeter