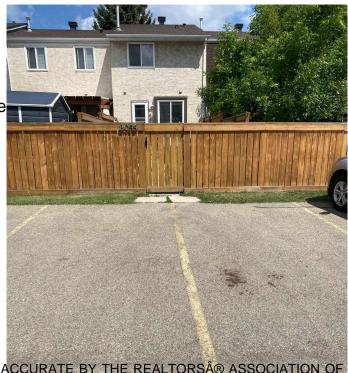

## \$220,000

2 Bedroom, 1.50 Bathroom, 936 sqft Condo / Townhouse on 0.00 Acres

Thorncliffe (Edmonton), Edmonton, AB

Great first home or investment property in sought after Stratford Square. Needs some TLC. Ideal Westend location with easy access to bus route, WEM/Henday/Whitemud and schools. Unit is in desirable inner complex location with plenty of visitor parking. 2 wired parking stalls directly behind fenced back yard. Low taxes and insurance. Roofs replaced in 2013. Furnace replaced in 2009. Windows replaced in 2002. Basement is unfinished.

Basement Full, Unfinished

**Exterior** 

Exterior Wood, Stucco

Exterior Features Back Lane, Fenced, Flat Site

Roof Asphalt Shingles

Construction Wood, Stucco

Foundation Concrete Perimeter

**Additional Information** 