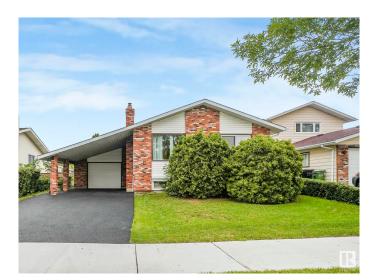

# \$417,000 - 16512 109 Street, Edmonton

MLS® #E4444073

# \$417,000

5 Bedroom, 2.50 Bathroom, 1,314 sqft Single Family on 0.00 Acres

Lorelei, Edmonton, AB

Immaculate home has been lovingly maintained over the years. Upgrades include, windows, furnace, HWT, kitchen cabinets, solid surface counters, Harwood Floors, carpet, insulation, appliances,new front deck, rubber topped driveway and the list goes on. this 1300+sq ft home has 5 bedrooms and 2.5 bathrooms, 2 fireplaces and a 3 season sunroom off the single attached garage and an oversized carport.

#### **Essential Information**

MLS® # E4444073 Price \$417,000

Bedrooms 5
Bathrooms 2.50
Full Baths 2

Half Baths 1

Square Footage 1,314
Acres 0.00
Year Built 1976

Type Single Family

Sub-Type Detached Single Family

Style Bi-Level Status Active

# **Community Information**

Address 16512 109 Street

Area Edmonton

Subdivision Lorelei

City Edmonton
County ALBERTA

Province AB

Postal Code T5X 1W9

### **Amenities**

Amenities Deck, Insulation-Upgraded, Vinyl Windows

Parking Spaces 3

Parking Single Carport, Single Garage Attached

#### **Exterior**

Exterior Wood, Vinyl

Exterior Features Fenced, Flat Site, Landscaped, Public Transportation, Schools,

Shopping Nearby

Roof Asphalt Shingles

Construction Wood, Vinyl

Foundation Concrete Perimeter