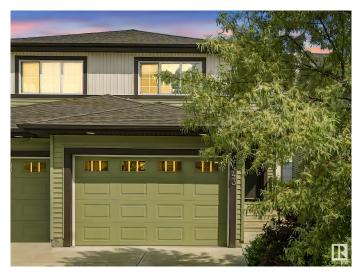

## \$440.000

3 Bedroom, 2.50 Bathroom, 1,355 sqft Single Family on 0.00 Acres

Maple Crest, Edmonton, AB

Beautiful 2-story duplex with an oversized single attached garage in SE Edmonton's beloved Maple Crest! 1,354 sq ft with a functional layout with 3 bedrooms, 2.5 baths, and potential for a basement suite and future side entrance. Air conditioning unit installed and included. Well-kept and clean! 2 TVs, in living room and master bedroom, included! Shelf in garage also included with the home! HUGE backyard that is fully fenced with a deck with privacy fence already installed. Beautiful green space and walking trails around. Close to schools, shopping, and easy access to Whitemud Drive, Anthony Henday, & 17th St. This home offers excellent value and flexibility.

## **Amenities**

Amenities See Remarks

Parking Single Garage Attached

## **Exterior**

Exterior Wood, Vinyl

Exterior Features Playground Nearby, Schools, Shopping Nearby, See Remarks

Roof Asphalt Shingles

Construction Wood, Vinyl

Foundation Concrete Perimeter