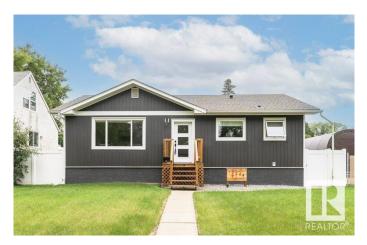

#### \$450,000

4 Bedroom, 2.00 Bathroom, 1,031 sqft Single Family on 0.00 Acres

Dovercourt, Edmonton, AB

Turn Key and Immaculate in Dovercourt. Tree lined streets, Parks and Community centered in this amazing North Central Location. You'll love being greeted by the fresh and polished enterior, this gorgeous bungalow has been fully renovated on the inside and out! A warm foyer opens to the very spacious and abundantly bright living space with feature fireplace. A dedicated dining space leads to the modern and stylish kitchen- Extended guartz countertops & abundance of cabinets, newer stainless applianances, and tile backsplash. Vinyl plank throughout the main leads to the 3 generous bedrooms and fresh 4pc bathroom. The renovations continue to the lower level where an expanisve multi use recreation room awaits, a 4th bedroom with walk in closet, a large laundry room and fresh 3 pc bathroom complete the home. Brand New Vinyl fencing creates an outdoor living space for the magazines, covered gazebo, garden beds, storage shed and oversized single detached garage makes it the complete package. Welcome Home

Built in 1954

## Exterior

| Exterior          | Wood, Stucco, Vinyl                                                                        |
|-------------------|--------------------------------------------------------------------------------------------|
| Exterior Features | Back Lane, Fenced, Landscaped, Paved Lane, Public Transportation, Schools, Shopping Nearby |
| Roof              | Asphalt Shingles                                                                           |
| Construction      | Wood, Stucco, Vinyl                                                                        |