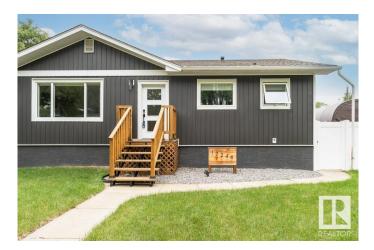

#### \$450,000

4 Bedroom, 2.00 Bathroom, 1,031 sqft Single Family on 0.00 Acres

Dovercourt, Edmonton, AB

Turn Key and Immaculate in Dovercourt. Tree lined streets, Parks and Community centered in this amazing North Central Location. You'll love being greeted by the fresh and polished enterior, this gorgeous bungalow has been fully renovated on the inside and out! A warm foyer opens to the very spacious and abundantly bright living space with feature fireplace. A dedicated dining space leads to the modern and stylish kitchen- Extended guartz countertops & abundance of cabinets, newer stainless applianances, and tile backsplash. Vinyl plank throughout the main leads to the 3 generous bedrooms and fresh 4pc bathroom. The renovations continue to the lower level where an expanisve multi use recreation room awaits, a 4th bedroom with walk in closet, a large laundry room and fresh 3 pc bathroom complete the home. Brand New Vinyl fencing creates an outdoor living space for the magazines, covered gazebo, garden beds, storage shed and oversized single detached garage makes it the complete package. Welcome Home

## Exterior

| Exterior          | Wood, Stucco, Vinyl                                                                        |
|-------------------|--------------------------------------------------------------------------------------------|
| Exterior Features | Back Lane, Fenced, Landscaped, Paved Lane, Public Transportation, Schools, Shopping Nearby |
| Roof              | Asphalt Shingles                                                                           |
| Construction      | Wood, Stucco, Vinyl                                                                        |