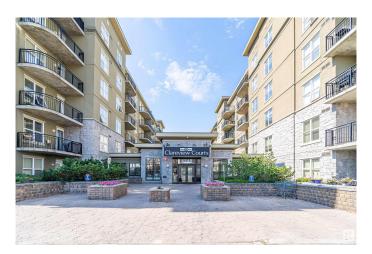

#### \$143,000

1 Bedroom, 1.00 Bathroom, 580 sqft Condo / Townhouse on 0.00 Acres

Clareview Town Centre, Edmonton, AB

Discover this immaculate main-floor condo in the solid concrete Clairview Court building. freshly painted and move-in ready. With all utilities included in the condo fee, this 1 bed/1 bath unit offers ground-level convenience and a desirable courtyard facing view. The efficient layout maximizes space and functionality, with a well planned kitchen area, inviting living area and a peaceful bedroom retreat that together offer comfort and practicality. Located just steps from the Clareview LRT station, shopping, dining, and recreation, this pet-friendly, secured building provides a low maintenance lifestyle. Includes underground heated parking and personal storage, deal for first-time buyers or investors.

### **Exterior**

Concrete, Stucco Exterior

Exterior Features Public Transportation, Schools, Shopping Nearby

Roof Tar & amp; Gravel Concrete, Stucco Construction Concrete Perimeter

Foundation