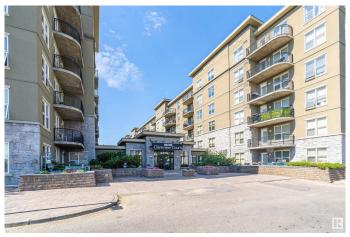

#### \$143,000

1 Bedroom, 1.00 Bathroom, 580 sqft Condo / Townhouse on 0.00 Acres

Clareview Town Centre, Edmonton, AB

Discover this immaculate main-floor condo in the solid concrete Clairview Court building. freshly painted and move-in ready. With all utilities included in the condo fee, this 1 bed/1 bath unit offers ground-level convenience and a desirable courtyard facing view. The efficient layout maximizes space and functionality, with a well planned kitchen area, inviting living area and a peaceful bedroom retreat that together offer comfort and practicality. Located just steps from the Clareview LRT station, shopping, dining, and recreation, this pet-friendly, secured building provides a low maintenance lifestyle. Includes underground heated parking and personal storage, deal for first-time buyers or investors.

### **Exterior**

Concrete, Stucco Exterior

Exterior Features Public Transportation, Schools, Shopping Nearby

Roof Tar & amp; Gravel Concrete, Stucco Construction Concrete Perimeter

Foundation